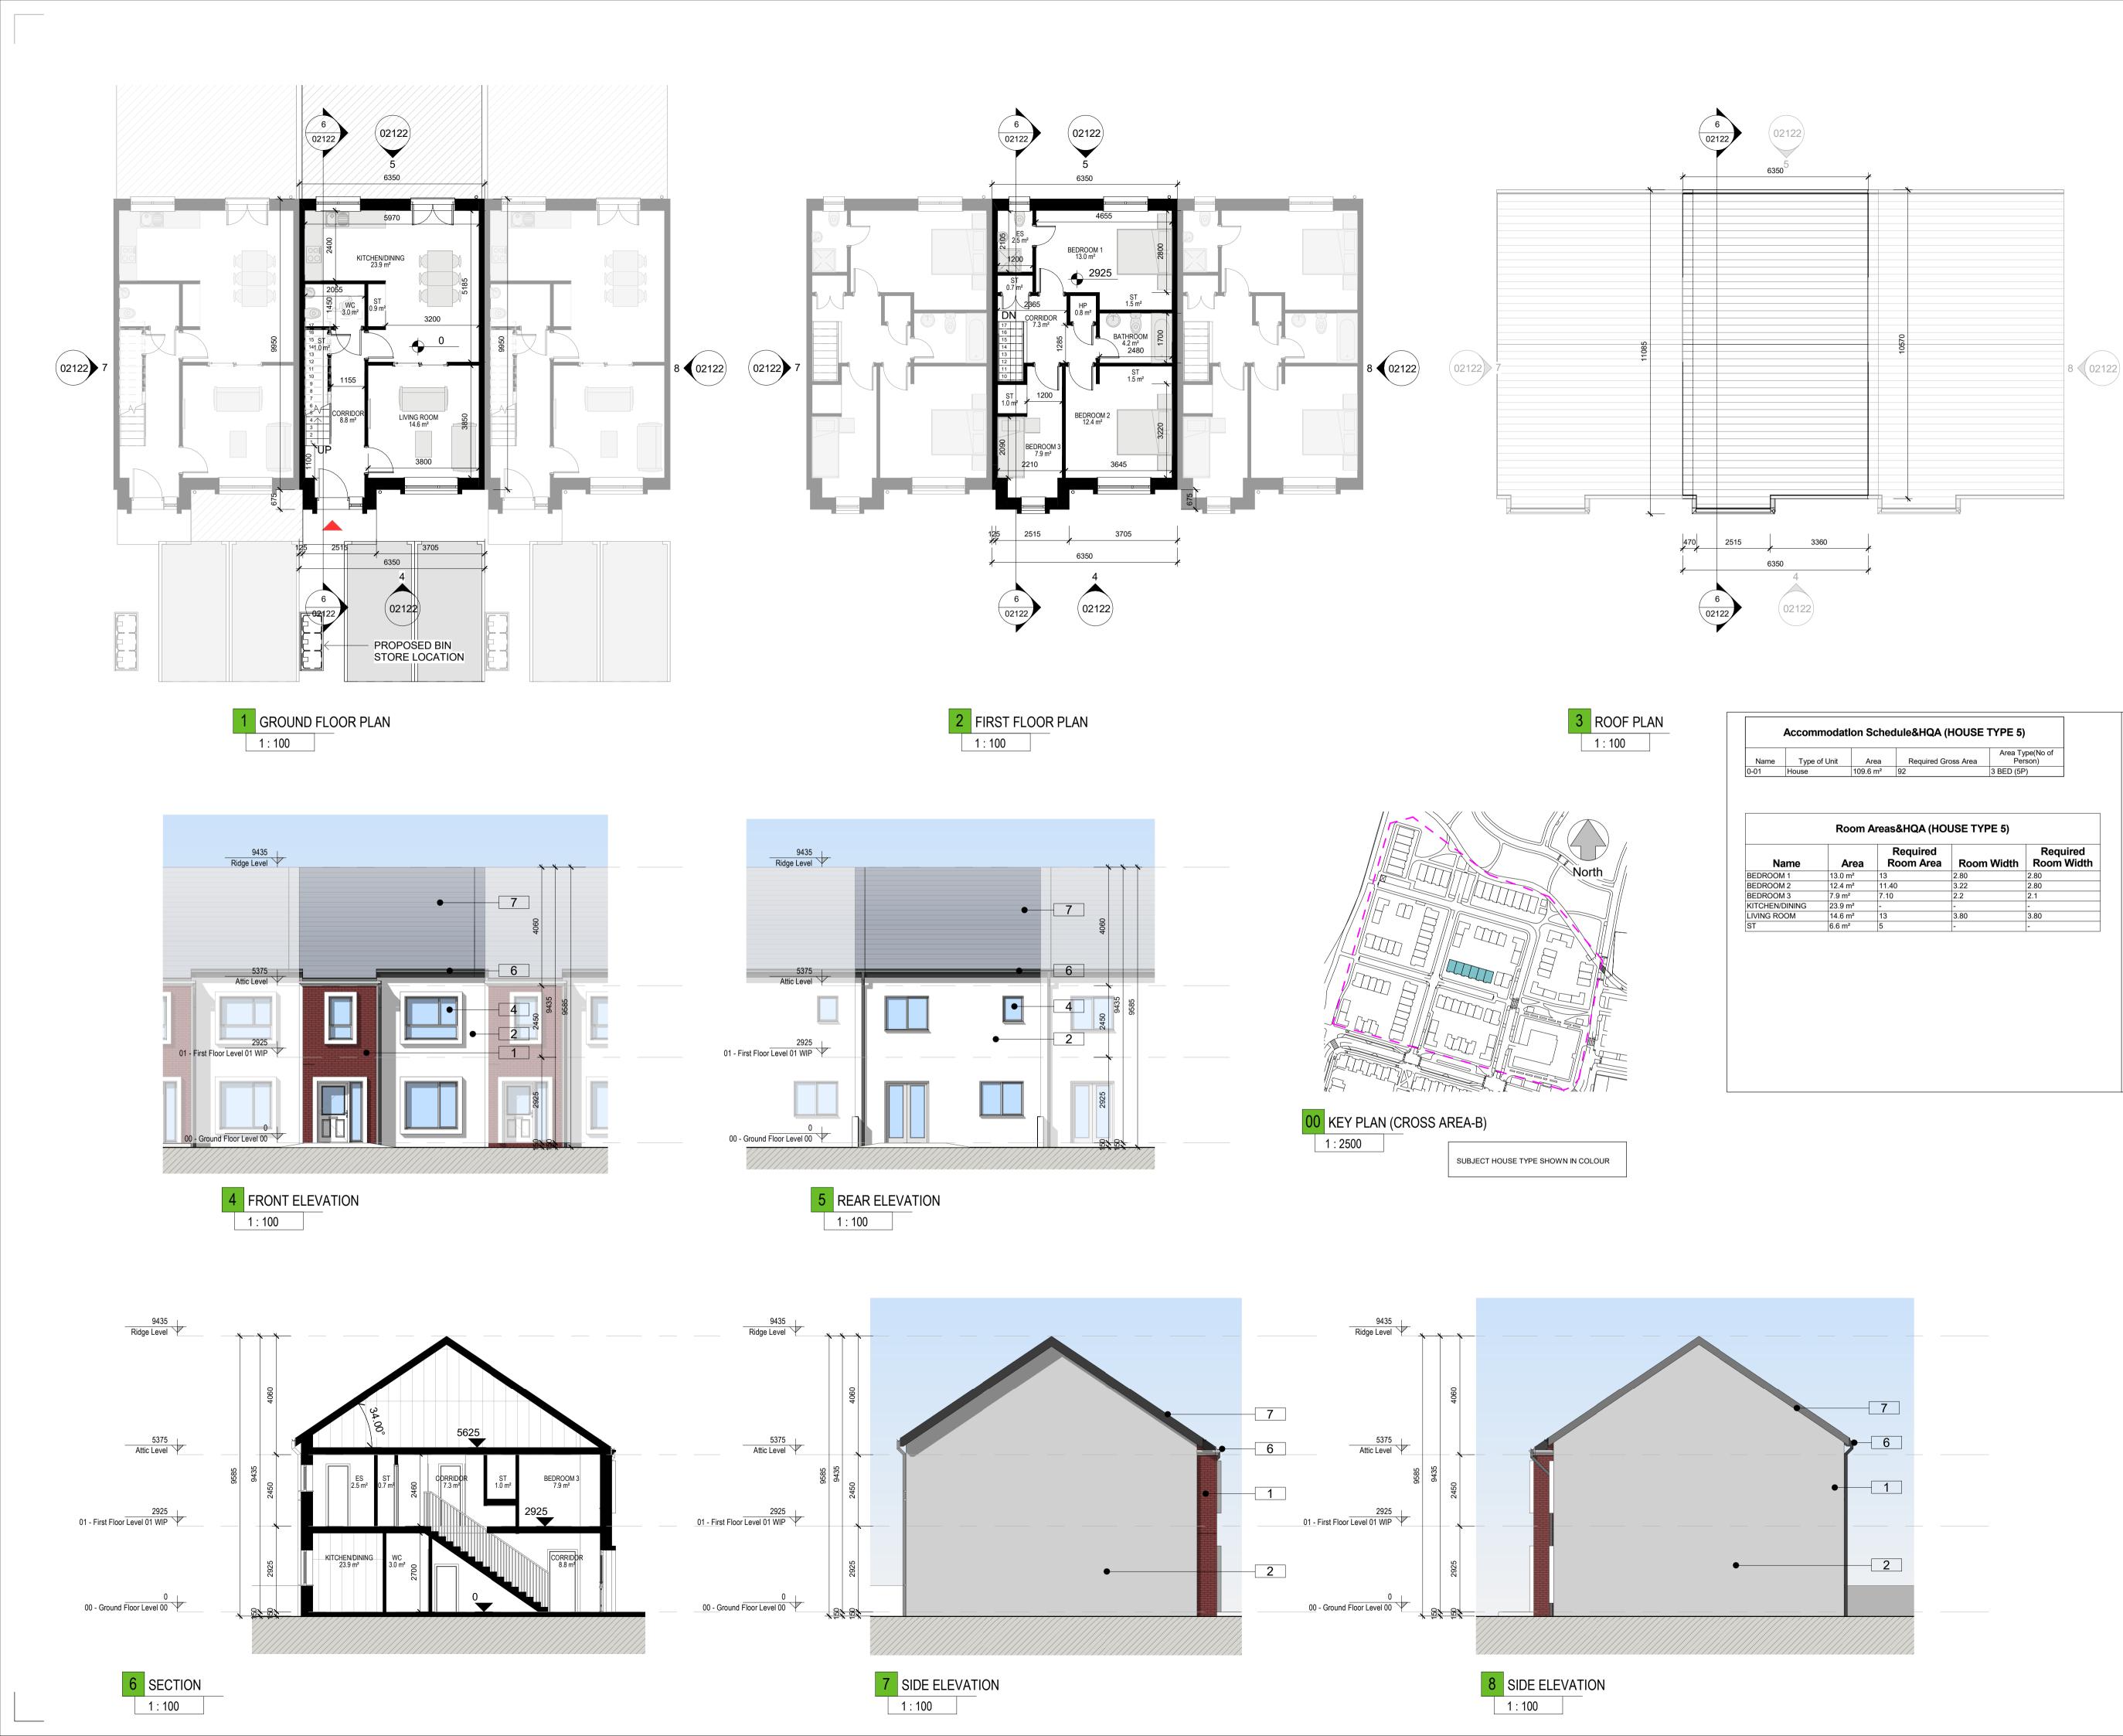

CHARACTER AREAS: A- BARNHILL STREAM **B**- BARNHILL CROSS C- BARNHILL CRESCENT D- STATION Q SOUTH

## **PLANNING**

Alanna Homes and Alcove Ireland Four Ltd.

Barnhill Garden Village SHD Barberstown, Barnhill and Passifyoucan, Clonsilla, Dublin 15 Drawing Title:

HOUSE TYPE-5-B (Plans, Elevations, Section)