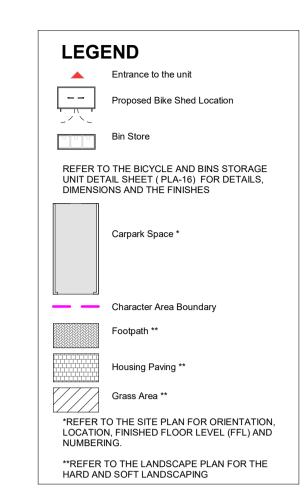

ALL C+W O'BRIEN LTD DRAWINGS TO BE READ IN CONJUNCTION WITH THE ARCHITECTURAL NATIONAL BUILDING SPECIFICATION (NBS) PROVIDED FOR THIS PROJECT

MANUFACTURE OR CONSTRUCTION WORK.

| Floor Plan Key                                                                                                                               |  |
|----------------------------------------------------------------------------------------------------------------------------------------------|--|
| HP - Hot Press<br>ST - Storage<br>ES- En Suite<br>KLD - Kitchen/Living/Dining<br>PAS - Private Amenity Space<br>AOV - Automatic Opening Vent |  |